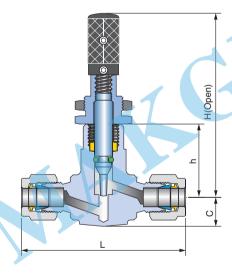

## **VMTM** series

(Stem Angle 3°, Orifice 1.42mm)

## **Ordering Information & Dimensions**

| Part Number |         | End Connection  |         |         | CV    | Dir  | Panel<br>Hole |      |             |               |
|-------------|---------|-----------------|---------|---------|-------|------|---------------|------|-------------|---------------|
|             |         | Inlet           | Outlet  | Orifice | (Max) | L    | С             | h    | H<br>(Open) | Drill<br>Size |
| VMTM        | U-02T-  | 1/8" U          | NILOK   |         |       | 52.3 |               |      |             |               |
|             | U-04T-  | 1/4" UNILOK     |         | 1.42    | 0.033 | 58.3 | 9.7           | 26.0 | 67.0        | 15.0          |
|             | U-M03T- | 3mm UNILOK      |         |         |       | 52.3 |               |      |             |               |
|             | U-M06T- | 6mm UNILOK      |         |         |       | 58.3 |               |      |             |               |
|             | F-02N-  | 1/8" Female NPT |         |         |       | 42.0 |               |      |             |               |
|             | M-02N-  | 1/8" Male NPT   |         |         |       | 41.2 |               |      |             |               |
|             | M-04N-  | 1/4" Ma         | ale NPT |         |       | 50.0 |               |      |             |               |