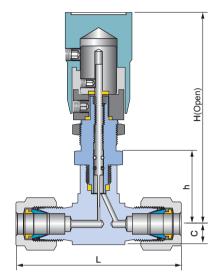

## **VMTS** series

(Stem Angle 1°, Orifice 0.81mm)

## **Ordering Information & Dimensions**

| Part Number |         | End Connection             |            |         | CV    | Di   | Panel |      |             |                       |
|-------------|---------|----------------------------|------------|---------|-------|------|-------|------|-------------|-----------------------|
|             |         | Inlet                      | Outlet     | Orifice | (Max) | L    | С     | h    | H<br>(Open) | Hole<br>Drill<br>Size |
|             | U-02T-  | 1/8" UNILOK<br>1/4" UNILOK |            |         | 0.005 | 48.3 | 6.8   | 22.9 |             |                       |
|             | U-04T-  |                            |            |         |       | 51.8 |       |      | 65.0        |                       |
| VMTS        | U-M03T- | 3mm L                      | 3mm UNILOK |         |       | 48.3 |       |      |             | 11.5                  |
|             | U-M06T- | 6mm UNILOK                 |            |         |       | 51.8 |       |      |             |                       |
|             | C-04M   | 1/4" Ma                    | le UCR     |         |       | 52.3 |       |      |             |                       |